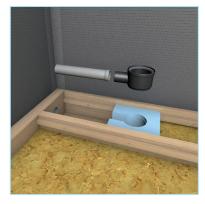

The wedi Fundo channel drain-substructure element provides secure and tailored support for the drain under the Fundo RioLigno.

Thanks to the low height at its outer edges, flushto-floor installation with the Fundo RioLigno is simple and straightforward.

#### Used products

- 1 wedi Fundo channel cover Here with exclusive design, length 700 mm
- 2 Fundo RioLigno Flush-to-floor shower element for suspended timber floors
- 3 wedi Fundo sealing set Specially for sealing to adjoining surfaces
- 4 wedi Fundo channel drain Here with DN 50 horizontal drain wedi Fundo channel drain-substructure element • For secure positioning of the drain