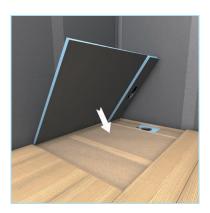

The wedi Fundo channel drain-substructure element provides secure and tailored support for the drain under the Fundo RioLigno.

Thanks to the low height at its outer edges, flushto-floor installation with the Fundo RioLigno is simple and straightforward.

It can also be installed on top of floorboards in conjunction with wedi building boards to level the height.