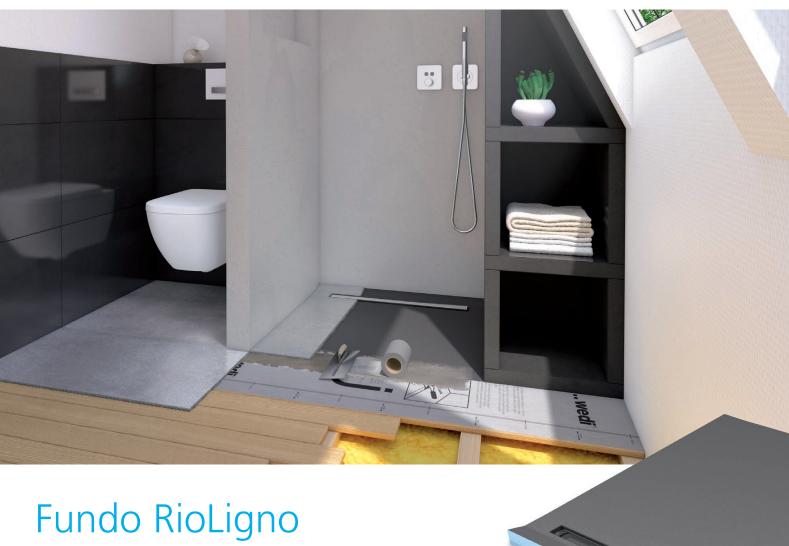

# Shower solution for timber floor

The fully sealed slim shower element is developed especially for installation in suspended timber floors. Thanks to its thickness of just 25 mm at the outer edges, it can be integrated flush with existing floorboards without time-consuming levelling measures. The result is an accessible walk-in-shower with elegant linear drainage and peace of mind about the moisture-sensitive timber floor.

## Unbeatable on timber

Special care must be taken when sealing surfaces that are sensitive to moisture. Thanks to being sealed and tested in the factory, just like all other Fundo floor elements, the RioLigno is easy and safe to install and is 100 % compatible with other wedi system components.