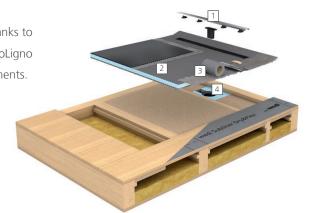

# Shower solution for timber floor

The fully sealed slim shower element is developed especially for installation in suspended timber floors. Thanks to its thickness of just 25 mm at the outer edges, it can be integrated flush with existing floorboards without time-consuming levelling measures. The result is an accessible walk-in-shower with elegant linear drainage and peace of mind about the moisture-sensitive timber floor.

The wedi Fundo channel drain-substructure element provides secure and tailored support for the drain under the Fundo RioLigno.

Thanks to the low height at its outer edges, flushto-floor installation with the Fundo RioLigno is simple and straightforward.

#### Used products

- 1 wedi Fundo channel cover Here with exclusive design, length 700 mm
- 2 Fundo RioLigno Flush-to-floor shower element for suspended timber floors
- 3 wedi Fundo sealing set Specially for sealing to adjoining surfaces
- 4 wedi Fundo channel drain Here with DN 50 horizontal drain wedi Fundo channel drain-substructure element • For secure positioning of the drain