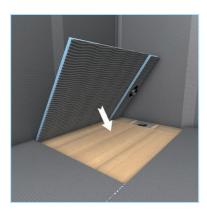

The wedi Fundo channel drain-substructure element provides secure and tailored support for the drain under the Fundo RioLigno.

Thanks to the low height at its outer edges, flushto-floor installation with the Fundo RioLigno is simple and straightforward.

It can also be installed on top of floorboards in conjunction with wedi building boards to level the height.